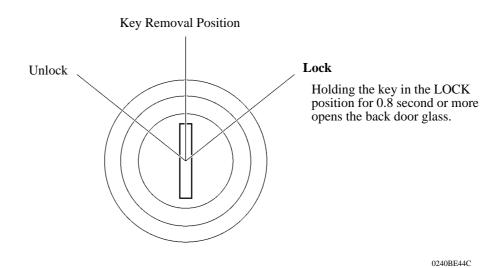

### **■SYSTEM OPERATION**

- When the key is inserted into the back door key cylinder, the back door key switch turns on. If the key is turned to the LOCK side (clockwise direction) and held in that position for 0.8 second or more, the back door key switch turns on and the back door hatch unlock motor operates, opening the back door glass.
- The back door glass hatch opener system operates as follows: