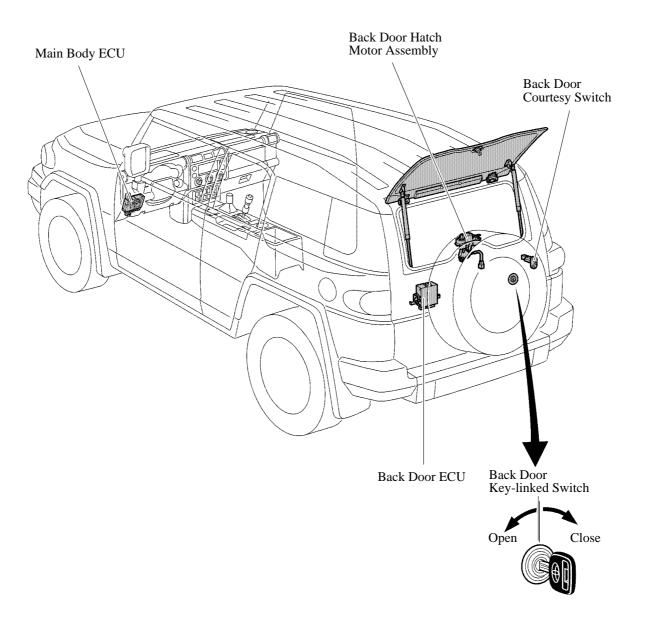

# **GLASS HATCH OPENER SYSTEM**

# **■** DESCRIPTION

- This system opens the back door glass when the key is inserted into the back door key cylinder and tuned to the LOCK side (clockwise direction).
- This system is controlled by the Back Door ECU.

## **■SYSTEM DIAGRAM**



0240BE42C

# **■**LAYOUT OF MAIN COMPONENTS



0240BE43C

### **■SYSTEM OPERATION**

- When the key is inserted into the back door key cylinder, the back door key switch turns on. If the key is turned to the LOCK side (clockwise direction) and held in that position for 0.8 second or more, the back door key switch turns on and the back door hatch unlock motor operates, opening the back door glass.
- The back door glass hatch opener system operates as follows:

| Rear Wiper<br>Condition | Back Door Key-linked Switch<br>Condition |        | Back Door Glass Hatch Operation                                                                                                                                                       |
|-------------------------|------------------------------------------|--------|--------------------------------------