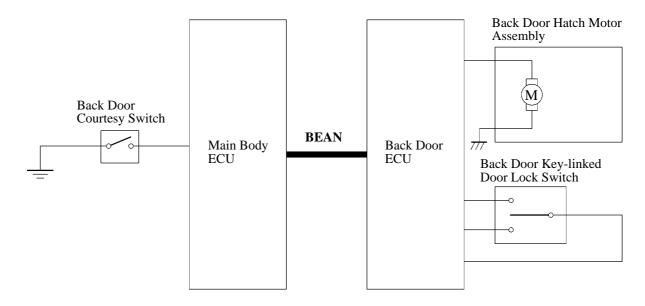

# **GLASS HATCH OPENER SYSTEM**

# **■** DESCRIPTION

- This system opens the back door glass when the key is inserted into the back door key cylinder and tuned to the LOCK side (clockwise direction).
- This system is controlled by the Back Door ECU.

## **■SYSTEM DIAGRAM**



0240BE42C

# **■**LAYOUT OF MAIN COMPONENTS



0240BE43C

### **■SYSTEM OPERATION**

- When the key is inserted into the back door key cylinder, the back door key switch turns on. If the key is turned to the LOCK side (clockwise direction) and held in that position for 0.8 second or more, the back door key switch turns on and the back door hatch unlock motor operates, opening the back door glass.
- The back door glass hatch opener system operates as follows:

| Rear Wiper<br>Condition | Back Door Key-linked Switch<br>Condition |        | Back Door Glass Hatch Operation                                                                                                                                                       |
|-------------------------|------------------------------------------|